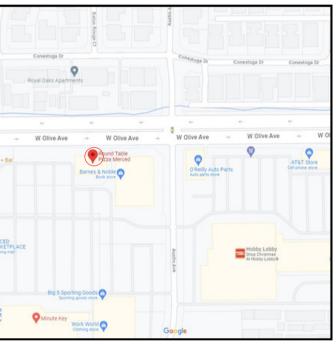

#### **Round Table Pizza**

1728 West Olive Ave Merced, CA 95348

# Round Table Pizza

1728 West Olive Ave Merced, CA 95348