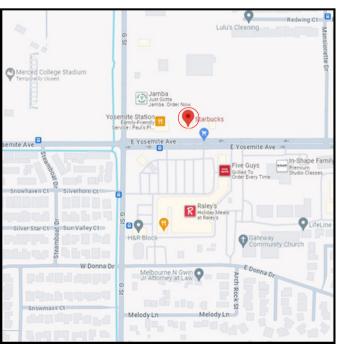

#### **Starbucks**

145 East Yosemite Ave Merced, CA 95340

**TIME:** 3:00 pm to 5:00 pm

### Starbucks

145 East Yosemite Ave Merced, CA 95340